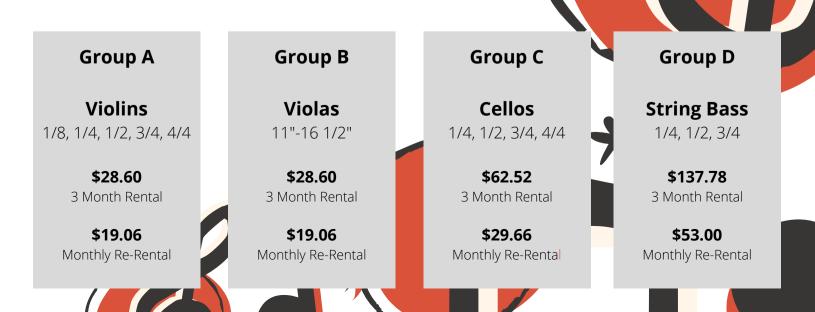

#### Affordable Rental Rates

- We offer top quality, educator approved instruments at highly competitve rates
- Build equity towards the purchase of your instrument with each rental payment
- 50% Discount if purchased during first year of rental
- All rentals include monthly maintenance fee, insurance and sales tax